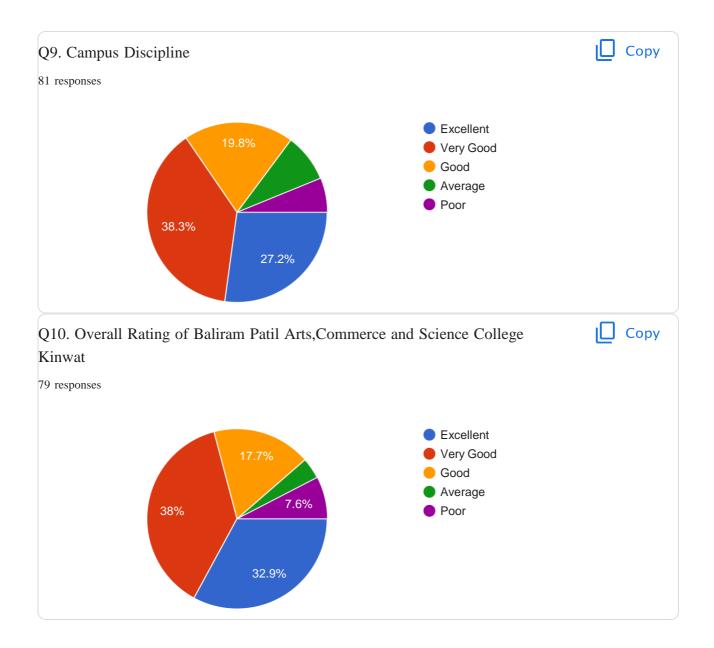

wad Prajakta Madhukar Wadhai Krushna Prakash Dhole Kiran nagorao hagavane Pradip Sanjana Patkutwar Mohini Pandurang vinkare Vinkare mohini pandurang Bhise krushna shankar Anuja Narsing Kottawar Shinde Chandrakant Gangaram Chandrakant Gangaram Shinde Yogesh nilkanth dalake Shrikant Narayan Pawar Prajakta Madhukat Wadhai Jadhav Jyoti Jadhav jyoti Kavita raju munde Tanaya Dilip Patil Srushti Ramesh Amte Sakshi Ramesh chavhanMorlawar Dipika Raju Shweta Anil korde Jadhay Sham Punaram Ankush alkatwar Syed sumayya fatema Aishwarya laxman kothakar Gitanjali ghule Shriyog shelke Pratiksha Kishor bokare Rutuja venkatesh kapratwar Ganesh Bhimrao Yerkade Dr. Narayan Gangadhar Nagrale Bhagwan Narayan Rekadwad Balaji Shankarrao Munde MOHAMMED KALEEM MOHAMMED HAJI Chandraprakash murari badne

1













### Any Suggestion for Development of College

49 responses

No Yes B p college kinwat

Good Sports Teacher, Sports Facilities...

Hi collage very best

सव थम महािवhालयाला माझा नम ामा साम राहिली गो महािवhालयाचां विकासाची तर या महाविhालयात 4ोट सर िनवडावे जसे की या िकनवट भागात उ ृ िश क महनजे संदीप येिशमोड सर आहेत यांची महाविhा ामि करावी आिण कॉमस िडपाटम टम े सव विषय िशकव ाम साठी िश क असावेत

Very good college at kinwat CityBPC All good

Conduct campus for commerce studentB .p . college.kinwat New development

No suggestions already collage is on its top Know Dout Support to the skills of students in arts and sports .Yad Improve library

Classes in college are mostly not regular. Most of the students do not attend the lecture, itneeds to be improved

0

No need for development

No.

No tha