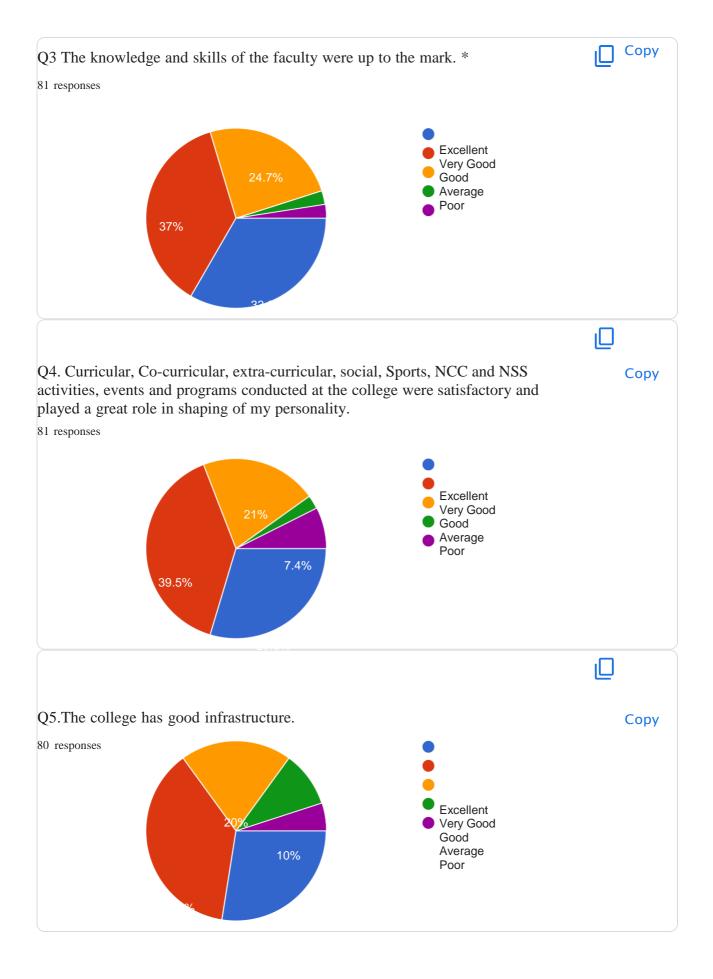

### Alumni Feedback:

-20

/

Total 68 feedback received from alumni majority of the alumni are well connected with the institutions. Alumni are happy with the progress of the institute in various units like sports, NSS, NCC, Cultural dept., science lab, library, play grounds and many more. They assumed to contribute by various means in the development of college in future. They appreciated the infrastructure augmentation in the college.