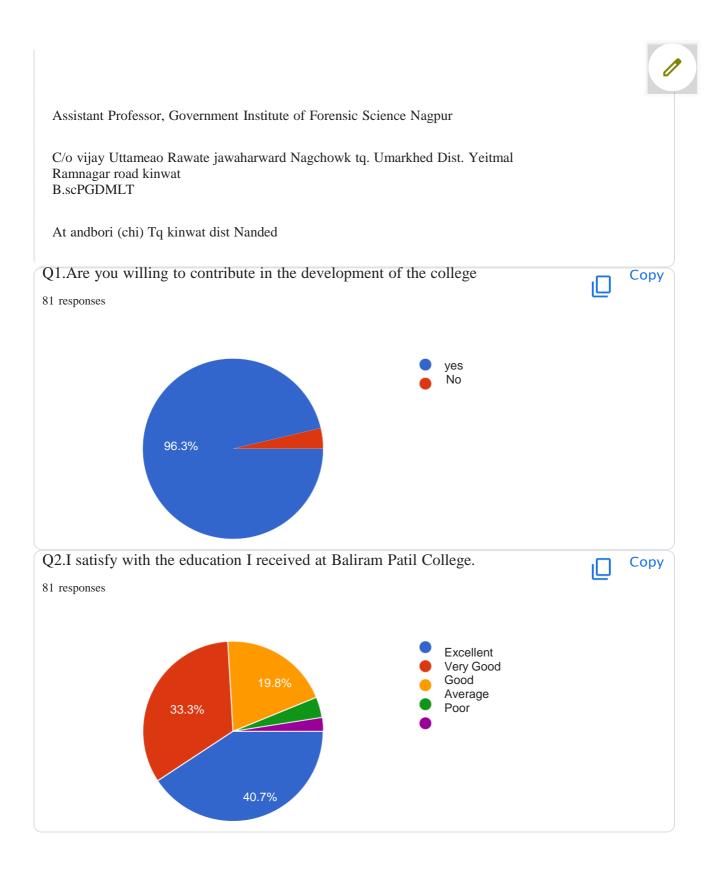

### Alumni Feedback:

-20

/

Total 68 feedback received from alumni majority of the alumni are well connected with the institutions. Alumni are happy with the progress of the institute in various units like sports, NSS, NCC, Cultural dept., science lab, library, play grounds and many more. They assumed to contribute by various means in the development of college in future. They appreciated the infrastructure augmentation in the college.