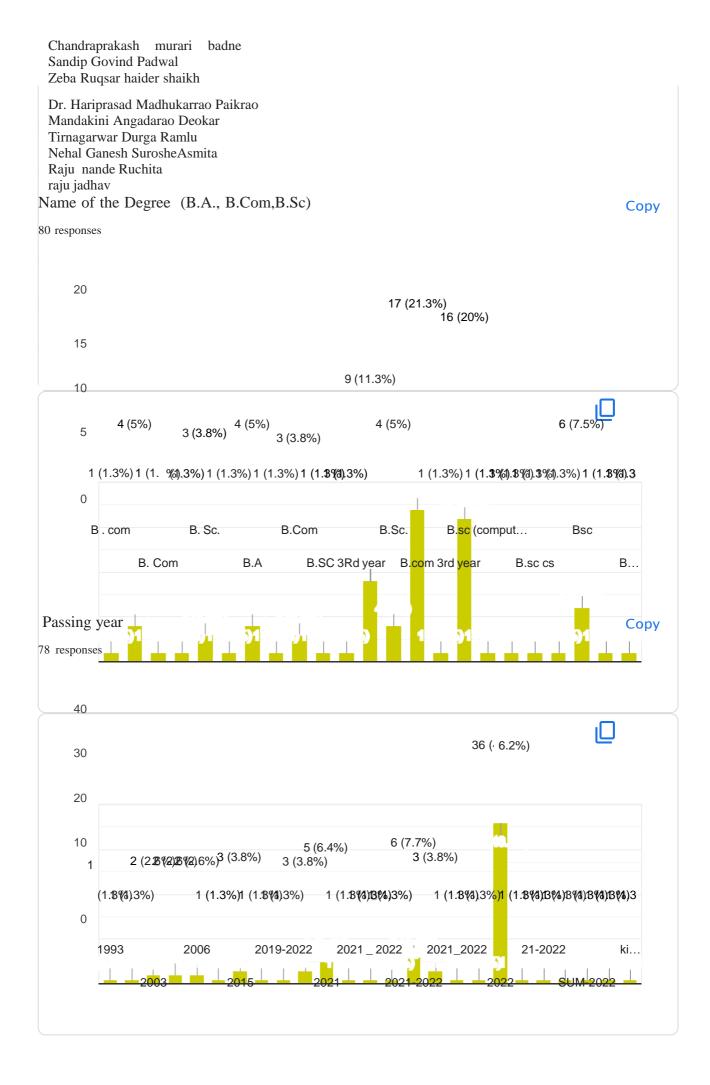

### Alumni Name

77 responses Pooja pentewad Dnyaneshwar bharat rathod Zeba Anjum Abdul Kalam ChawhanDr. Eanguwar Srinivas Reddy Vishwas Babandada Ghule Sameer s.k Afsar Sumayya Shaikh RashidDARDE SANKET SATISH Rathod shubham keshav Arshad Mahemud Khan Jadhav pradeep Bhiku Jadhav Pankaj Ganesh Kadewar Supriya laxman Sohail Khan Afroz Khan Akshay chavan Shaikh Saleha kajimSandesh Divyaraj SAKSHI Linganna Misalwar Pooja haumant pentewad Avantika Deepak Gandhewar Vaishnavi Arvind gitte Vaidhavi Pundlik JadhavBadal Singh Siddhu Rani chandankar Jadhav Kunal Vitthal Rutvik Raju BijjamwarPooja pentewad Prajakta Madhukar Wadhai Krushna Prakash Dhole Kiran nagorao hagavane Pradip Sanjana Patkutwar Mohini Pandurang vinkare Vinkare mohini pandurang Bhise krushna shankar Anuja Narsing Kottawar Shinde Chandrakant Gangaram Chandrakant Gangaram Shinde Yogesh nilkanth dalake Shrikant Narayan Pawar Prajakta Madhukat Wadhai Jadhav Jyoti Jadhav jyoti Kavita raju munde Tanaya Dilip Patil Srushti Ramesh Amte Sakshi Ramesh chavhanMorlawar Dipika Raju Shweta Anil korde Jadhay Sham Punaram Ankush alkatwar Syed sumayya fatema Aishwarya laxman kothakar Gitanjali ghule Shriyog shelke Pratiksha Kishor bokare Rutuja venkatesh kapratwar Ganesh Bhimrao Yerkade Dr. Narayan Gangadhar Nagrale Bhagwan Narayan Rekadwad Balaji Shankarrao Munde MOHAMMED KALEEM MOHAMMED HAJI Chandraprakash murari badne