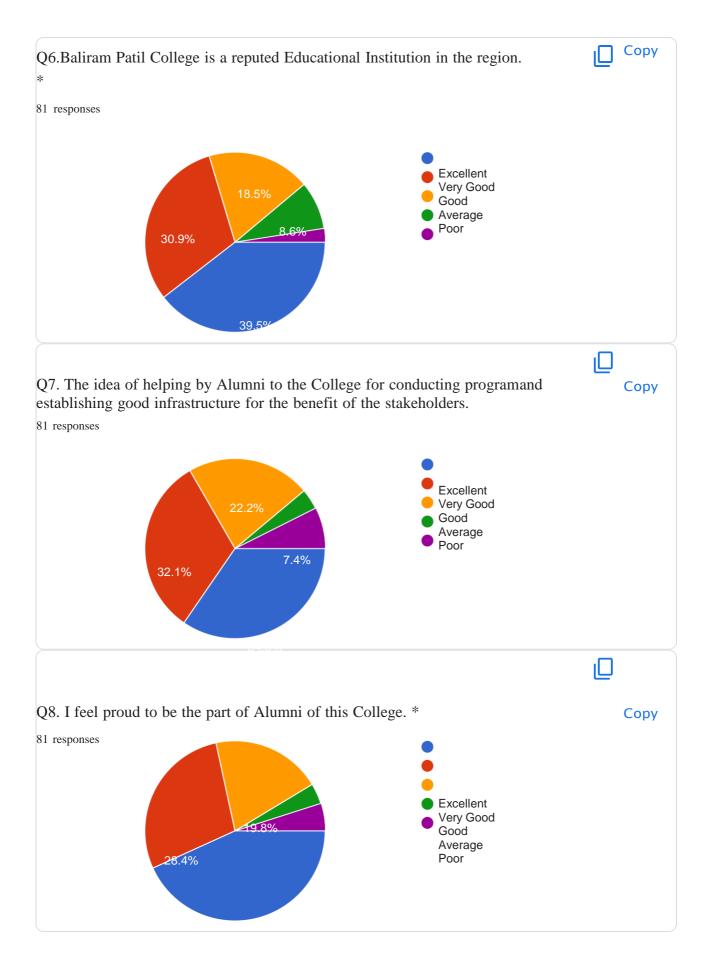

### Alumni Feedback:

-20

/

Total 68 feedback received from alumni majority of the alumni are well connected with the institutions. Alumni are happy with the progress of the institute in various units like sports, NSS, NCC, Cultural dept., science lab, library, play grounds and many more. They assumed to contribute by various means in the development of college in future. They appreciated the infrastructure augmentation in the college.